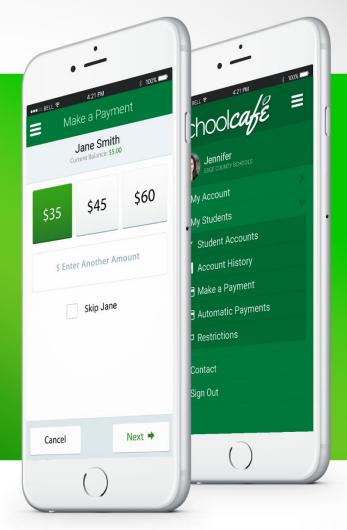

## **LUNCH ACCOUNT ON LINE PAYMENT SYSTEM**

We continue to offer, our computerized school lunch (POS) system.

The online payment system is "SCHOOL CAFÉ".

Previous balances from last year will be carried over, into meal accounts whether you use this online system for payment or not. This online system is **optional** and has a fee. You may still continue to mail and/or fund meal accounts by cash or check, direct to the cafeteria, with no fee attached. This year, we are providing envelopes and drop boxes in every cafeteria. *Payable to Palisades School District food service*. Or mail to: Gerry Giarratana, FSD @ 20 School Drive Kintnersville, PA 18930 610 847-5131 ext. 5002